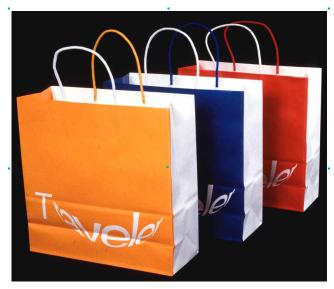

The application of color is used to distinguish between the corporation and the retailer and multicorporate colors give each encounter with Traveler a sense of freshness.